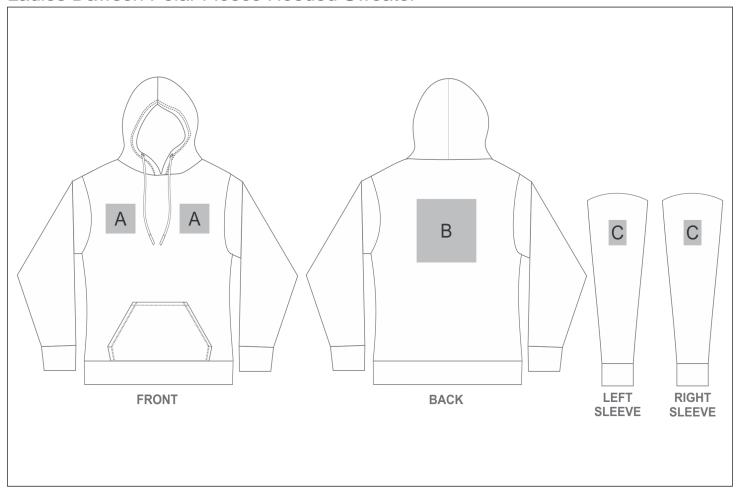

## **HO-UB-20-A**

Ladies Dawson Polar Fleece Hooded Sweater

## Need to know:

- Includes 1-Position Embroidery (setup fee applies)
- **EMB inclusive parameters:** Left/Right Chest or Back = 100mm x 100mm

## **Branding Options:**

| Position | Branding Method (Branding Code) | No. of Colours | Dimension               |
|----------|---------------------------------|----------------|-------------------------|
| А        | Embroidery (EM-CLOTHING)        | N/A            | 100mm wide x 100mm high |
|          |                                 |                |                         |
| В        | Embroidery (EM-CLOTHING)        | N/A            | 200mm wide x 200mm high |
|          |                                 |                |                         |
| С        | Embroidery (EM-CLOTHING)        | N/A            | 80mm wide x 60mm high   |